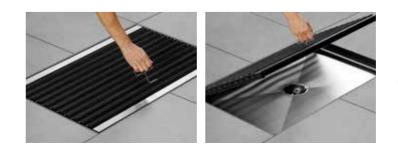

To raise the mat, use the hook (supplied). When the mat is raised, it locks automatically into the raised position.

EASY TO CLEAN

MatLine helps to keep homes free of dirt.

The dirt falls into the gap between the brush panels and then down into the underlying fitting. The mat looks less dirty and the dirt can easily be vacuumed upafterwards. Melted snow and slush and water used to wash the floor runs directly into the drain under the mat.