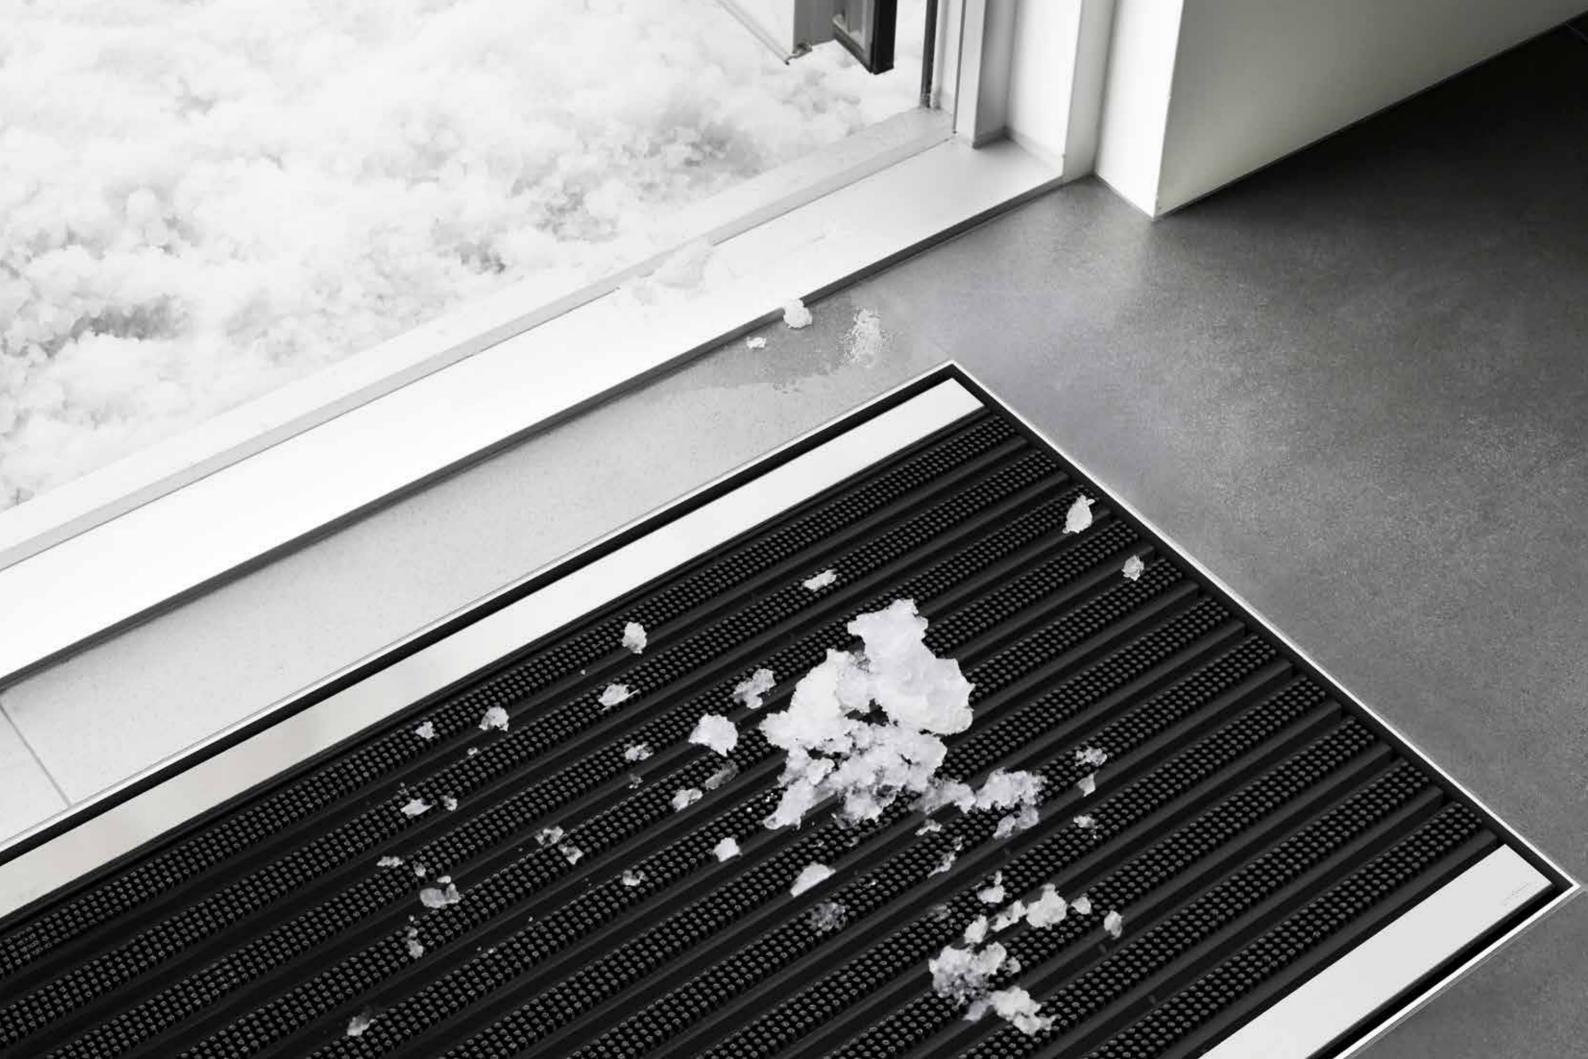

To raise the mat, use the hook (supplied). When the mat is raised, it locks automatically into the raised position.

EASY TO CLEAN

MatLine helps to keep homes free of dirt.

The dirt falls into the gap between the brush panels and then down into the underlying fitting. The mat looks less dirty and the dirt can easily be vacuumed upafterwards. Melted snow and slush and water used to wash the floor runs directly into the drain under the mat.