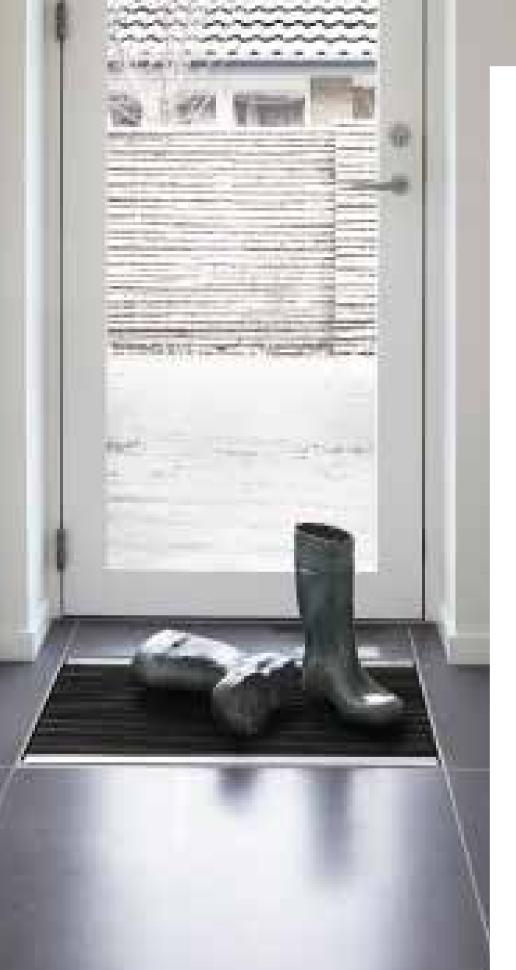

# NEWS | MATLINE INTELLIGENT MAT SYSTEM

The Nordic climate is a challenge, with snow, rain, mud and slush for much of the year. In active family life, weather conditions often make it difficult to keep your home presentable all the time. The unidrain<sup>®</sup> MatLine system is a highly functional and elegant solution to an everyday problem.

MatLine is an intelligent mat system designed for people who appreciate elegance and efficiency. The product is not only practical. It is also a design feature – one you will be proud to show off.

Use MatLine in the utility room or in the hall and connect it to the existing drain system so that any excess water drains away. MatLine can be installed in any house type and floor design.

Martin and Martin 1 siller. Tat" 1000

MatLine can be installed in the floor of your hall or utility room. The discrete contemporary design makes MatLine the perfect choice for any type of modern building.