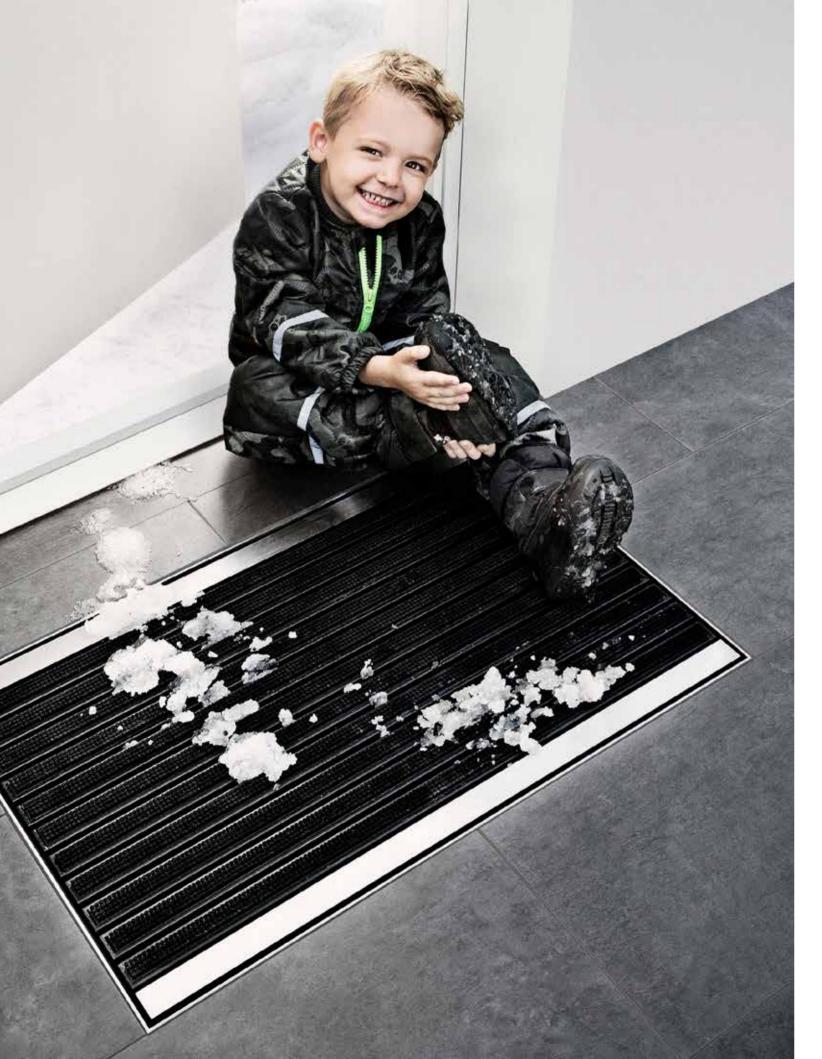

# NEWS | MATLINE INTELLIGENT MAT SYSTEM

The Nordic climate is a challenge, with snow, rain, mud and slush for much of the year. In active family life, weather conditions often make it difficult to keep your home presentable all the time. The unidrain<sup>®</sup> MatLine system is a highly functional and elegant solution to an everyday problem.

MatLine is an intelligent mat system designed for people who appreciate elegance and efficiency. The product is not only practical. It is also a design feature – one you will be proud to show off.

Use MatLine in the utility room or in the hall and connect it to the existing drain system so that any excess water drains away. MatLine can be installed in any house type and floor design.

To raise the mat, use the hook (supplied). When the mat is raised, it locks automatically into the raised position.

EASY TO CLEAN

MatLine helps to keep homes free of dirt.

The dirt falls into the gap between the brush panels and then down into the underlying fitting. The mat looks less dirty and the dirt can easily be vacuumed upafterwards. Melted snow and slush and water used to wash the floor runs directly into the drain under the mat.