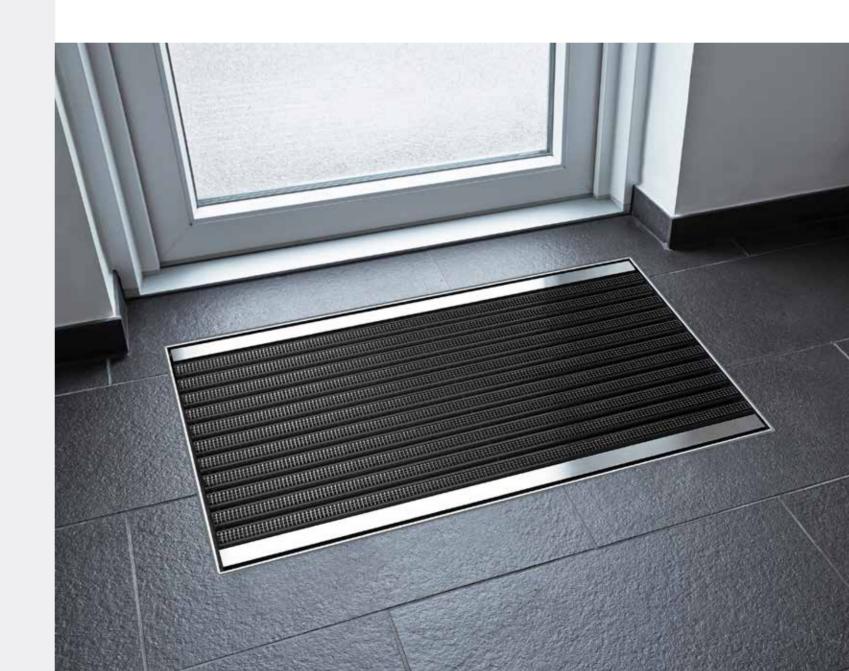

### **TECHNICAL DETAILS**

MatLine is useful and relevant in every building. The intelligent mat system consists of four parts: A mat, frame, strainer and fitting. A hook is supplied to make raising the mat easier. The mat is flush with the surrounding floor and surrounded by a slim steel frame in brushed stainless steel. There is a strainer under the mat to catch sand and gravel. Below that is the fitting, which is cast into the floor. Height-adjustable supports are available to order to facilitate the casting process.

# NEWS | MATLINE INTELLIGENT MAT SYSTEM

The Nordic climate is a challenge, with snow, rain, mud and slush for much of the year. In active family life, weather conditions often make it difficult to keep your home presentable all the time. The unidrain<sup>®</sup> MatLine system is a highly functional and elegant solution to an everyday problem.

MatLine is an intelligent mat system designed for people who appreciate elegance and efficiency. The product is not only practical. It is also a design feature – one you will be proud to show off.

Use MatLine in the utility room or in the hall and connect it to the existing drain system so that any excess water drains away. MatLine can be installed in any house type and floor design.

Martin and Martin 1 siller. Tat" 1000

MatLine can be installed in the floor of your hall or utility room. The discrete contemporary design makes MatLine the perfect choice for any type of modern building.