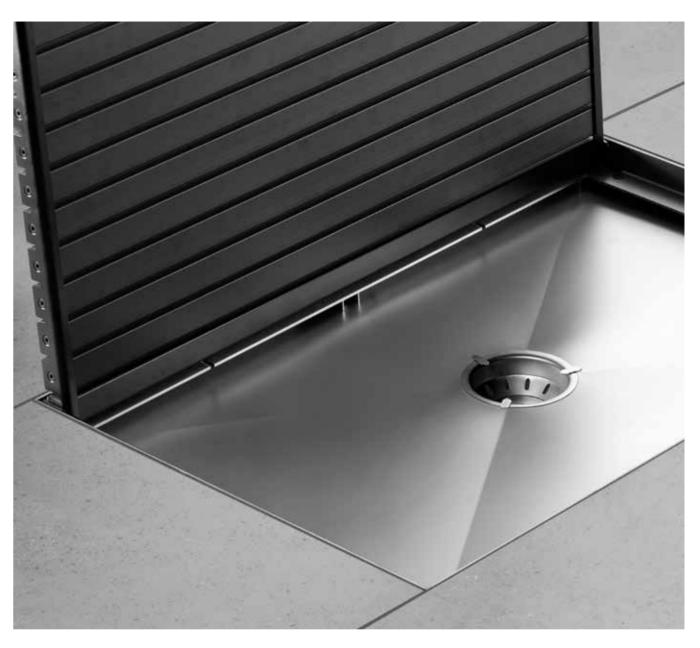

### **TECHNICAL DETAILS**

MatLine is useful and relevant in every building. The intelligent mat system consists of four parts: A mat, frame, strainer and fitting. A hook is supplied to make raising the mat easier. The mat is flush with the surrounding floor and surrounded by a slim steel frame in brushed stainless steel. There is a strainer under the mat to catch sand and gravel. Below that is the fitting, which is cast into the floor. Height-adjustable supports are available to order to facilitate the casting process.

# MATLINE FOR ALL STRUCTURES

MatLine can be installed in any type of house or floor design including heavy concrete structures and light structures with timber beams. The matefficiently removes dirt and mud, and diverts water. For all structures, the materials and building methods used must be appropriate and approved.