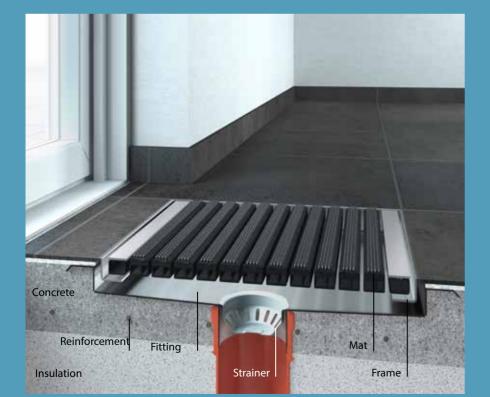

### **TECHNICAL DETAILS**

MatLine is useful and relevant in every building. The intelligent mat system consists of four parts: A mat, frame, strainer and fitting. A hook is supplied to make raising the mat easier. The mat is flush with the surrounding floor and surrounded by a slim steel frame in brushed stainless steel. There is a strainer under the mat to catch sand and gravel. Below that is the fitting, which is cast into the floor. Height-adjustable supports are available to order to facilitate the casting process.

E: Height-adjustable supports (accessory)

A:

B:

C:

D: