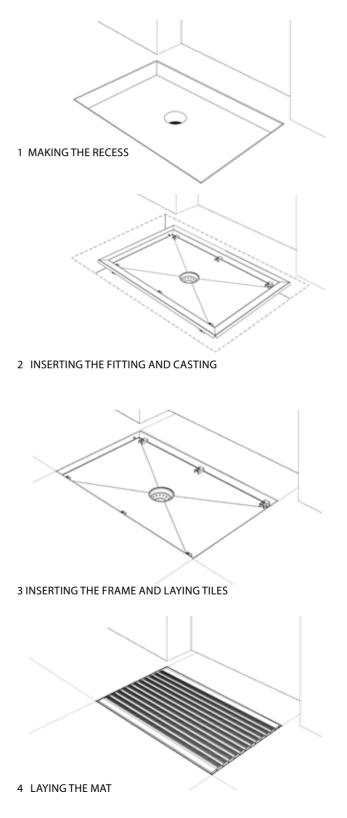

# MATLINE FOR ALL STRUCTURES

MatLine can be installed in any type of house or floor design including heavy concrete structures and light structures with timber beams. The matefficiently removes dirt and mud, and diverts water. For all structures, the materials and building methods used must be appropriate and approved.

# INSTALLATION

MatLine can be installed in any house type and floor design.