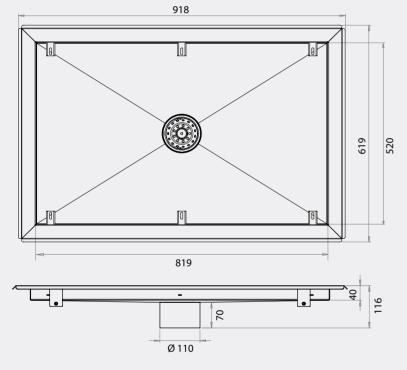

### **TECHNICAL DETAILS**

MatLine is useful and relevant in every building. The intelligent mat system consists of four parts: A mat, frame, strainer and fitting. A hook is supplied to make raising the mat easier. The mat is flush with the surrounding floor and surrounded by a slim steel frame in brushed stainless steel. There is a strainer under the mat to catch sand and gravel. Below that is the fitting, which is cast into the floor. Height-adjustable supports are available to order to facilitate the casting process.

### MATLINE COMPLETE

| Description      | Length model | Dimension    | Item no.  | EAN no.       |
|------------------|--------------|--------------|-----------|---------------|
| MatLine complete | 800          | 500 x 800 mm | 6001.0800 | 5707692009025 |