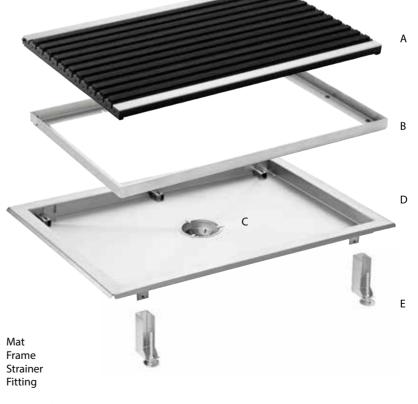

### **TECHNICAL DETAILS**

MatLine is useful and relevant in every building. The intelligent mat system consists of four parts: A mat, frame, strainer and fitting. A hook is supplied to make raising the mat easier. The mat is flush with the surrounding floor and surrounded by a slim steel frame in brushed stainless steel. There is a strainer under the mat to catch sand and gravel. Below that is the fitting, which is cast into the floor. Height-adjustable supports are available to order to facilitate the casting process.

E: Height-adjustable supports (accessory)

A:

B:

C:

D: