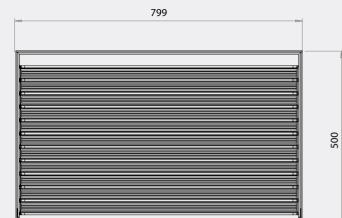

### MATLINE COMPLETE

| Description      | Length model | Dimension    | Item no.  | EAN no.       |
|------------------|--------------|--------------|-----------|---------------|
| MatLine complete | 800          | 500 x 800 mm | 6001.0800 | 5707692009025 |